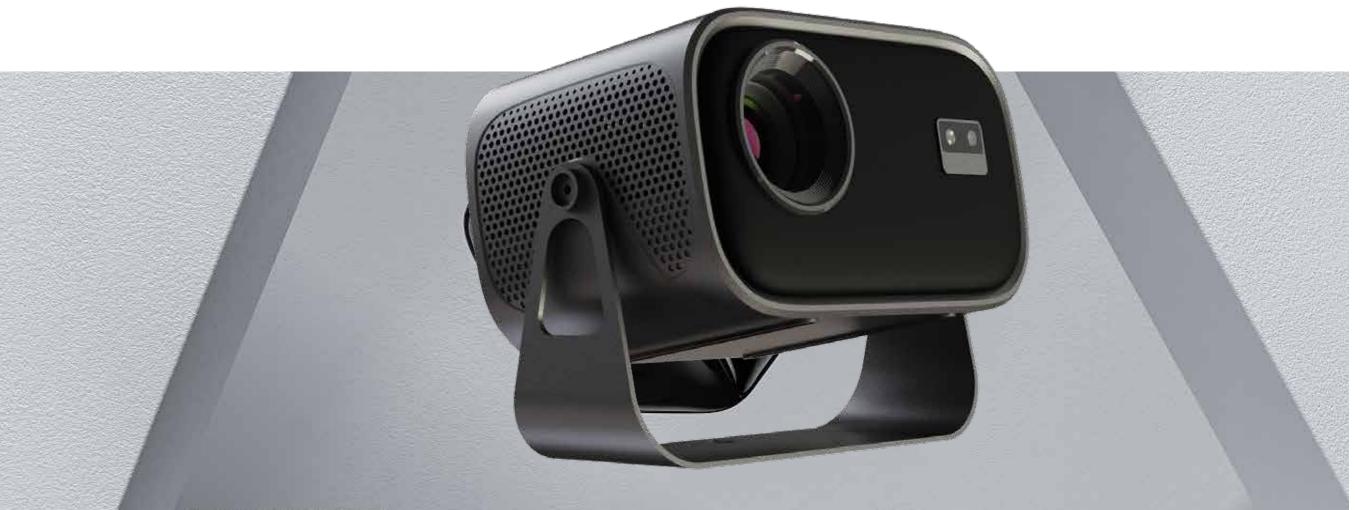

#### **Projector**

· Smart Projector Customization

#### PROJECTOR

Hi3751V352 Android 9.0

1080P HD, Dual Band WiFi6, Remote Control, Bluetooth 5.0