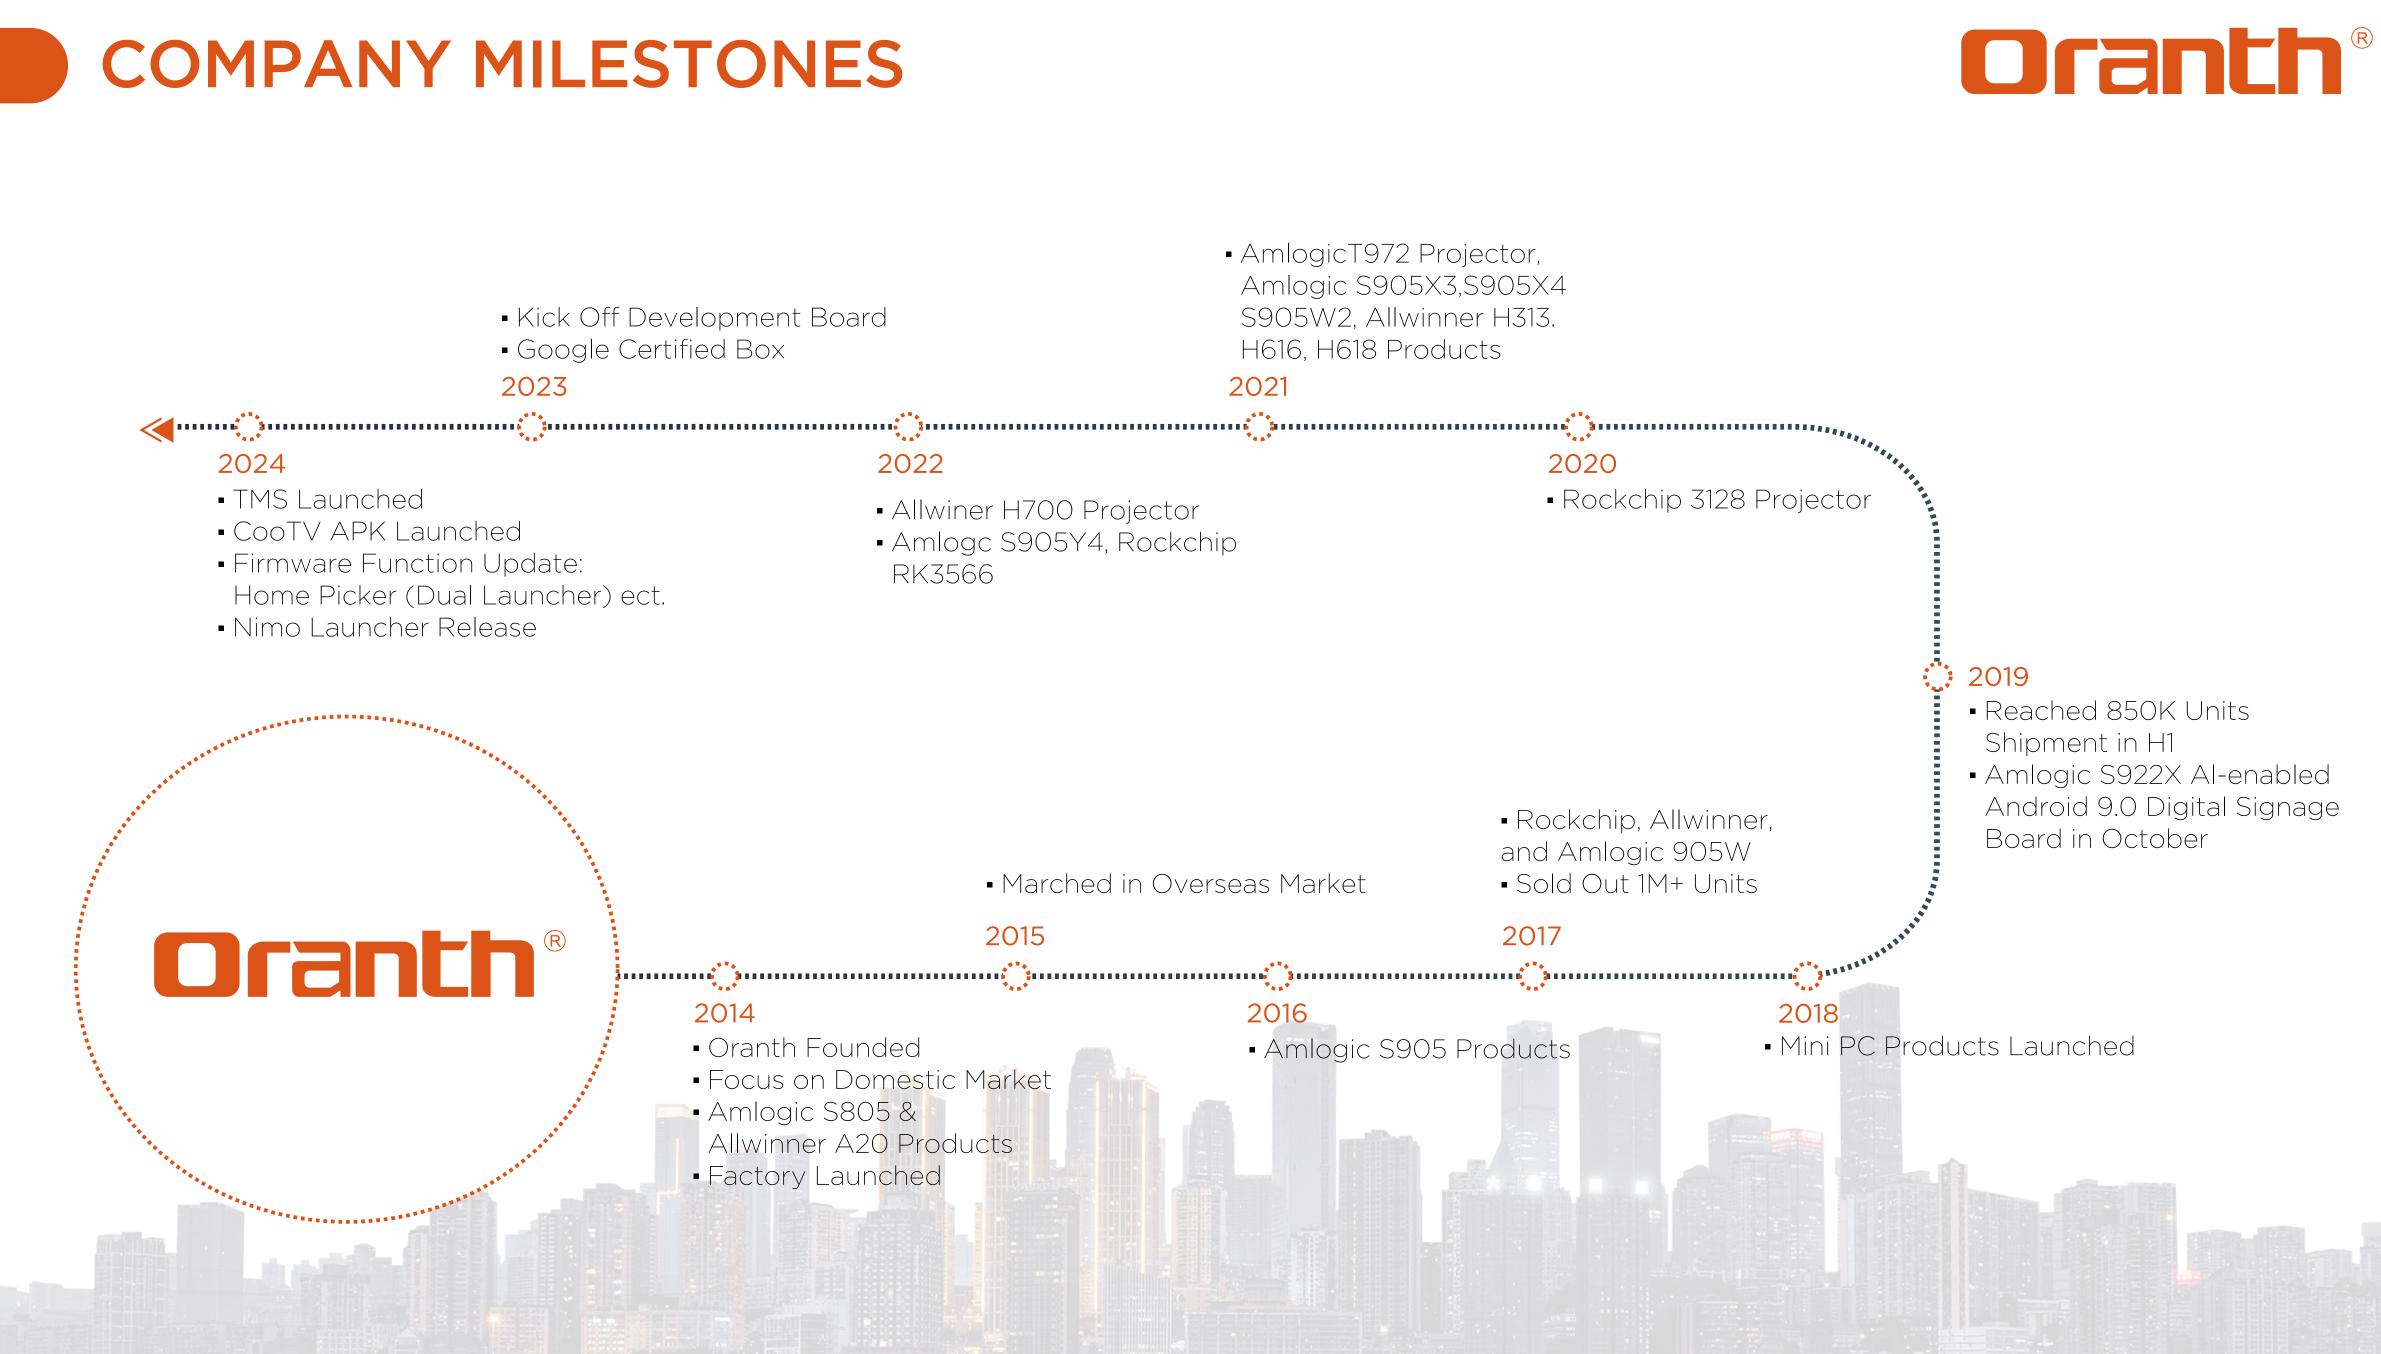

# **COMPANY PROFILE**

Established in 2014, Shenzhen Oranth Technology Develop Co., Ltd., a leader in OTT and IPTV box industry, boasts a 1,500-square-meter office and a 12,000-square-meter factory in Shenzhen. Our facilities are equipped with state-of-the-art assembly, packaging, testing, SMT, and DIP lines. Our team has over 40 engineers specializing in Amlogic, Allwinner, and Rockchip technologies, offering precise ODM/OEM customization including PCBA design and comprehensive software/hardware adaptations.

Our business approach provides integrated solutions that span the entire product lifecycle, from initial planning and development to production, testing, certification, and after-sales support. This ensures top-tier management and quality control at every stage. As the creators and brand owners of the globally acclaimed Tanix TV Box, Oranth is synonymous with quality, innovation, and reliability, continually surpassing customer expectations.