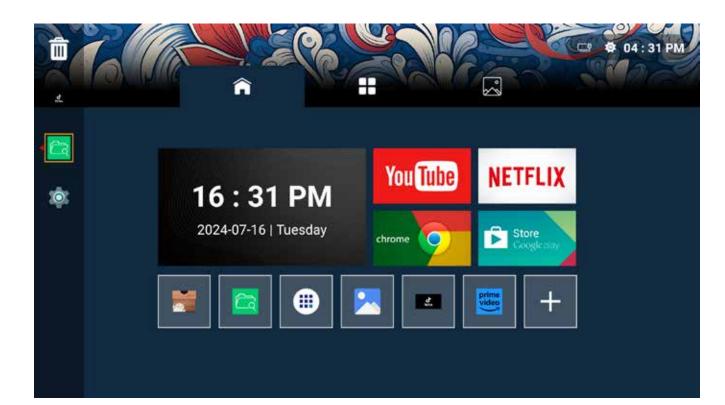

|  |
| Change NTP Server                |                              |  |
| Factory Reset                    |                              |  |
| Reboot                           |                              |  |
| Retrieve LOG                     |                              |  |







#### **One-Stop OEM/ODM Services**

to Help You to Customize Your Own Products











Logo printing on casing and remote







#### Professional OEM/ODM Manufacturer for OTT/IPTV Boxes



| Hardware Customization  |           |
|-------------------------|-----------|
| SOC Integration         | PCBA Cust |
| Drive Debugging         | Case D    |
| Layout Service          | Scheme    |
| Interface Customization |           |





## **CUSTOMIZED OTT BOX LAUNCHER**









**Oranth**<sup>®</sup>







# OUR CERTIFICATIONS<sup>1</sup>



National High-tech Enterprise





Tanix USA Registration CertificateTanix EU Registration Certificate

Patent

Patent



# OUR CERTIFICATIONS<sup>2</sup>



HDMI Certificate



WV Certificate

MSDS Certificate

**FCC Certificate** 

**EMF** Certificate





|                                                                       | _ |
|-----------------------------------------------------------------------|---|
| tion Report                                                           |   |
| GY LIMITED                                                            |   |
|                                                                       |   |
|                                                                       |   |