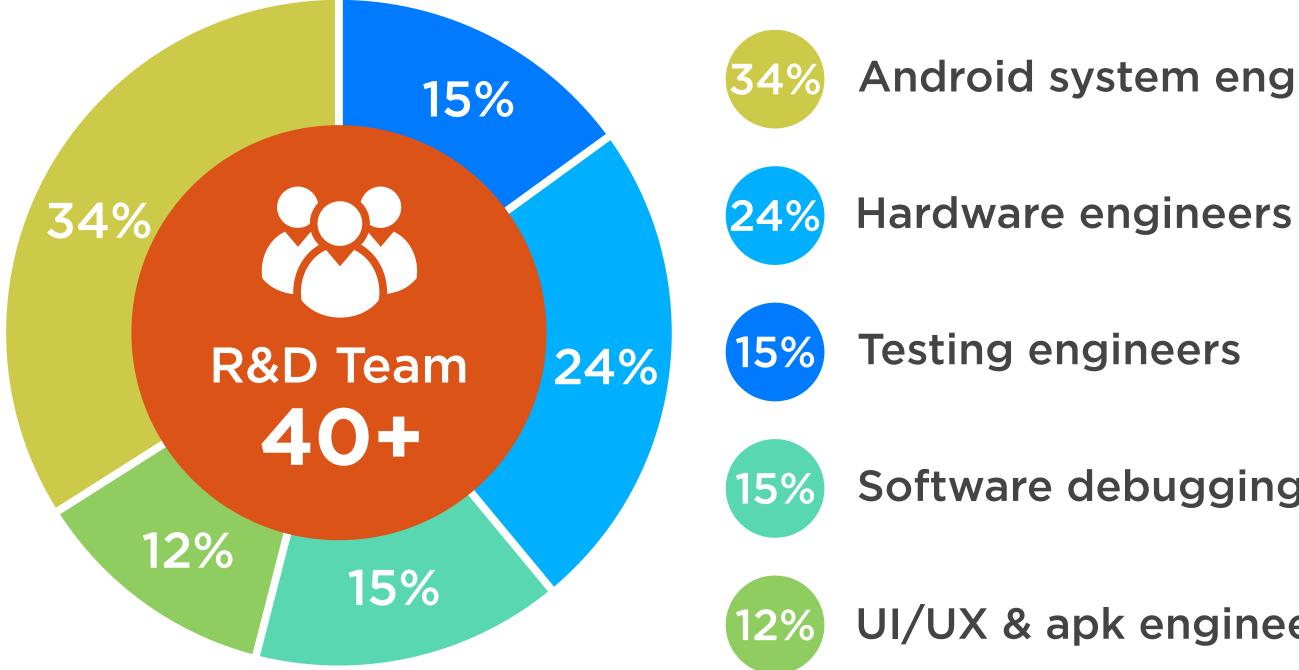

# **COMPANY PROFILE**

Established in 2014, Shenzhen Oranth Technology Develop Co., Ltd., a leader in OTT and IPTV box industry, boasts a 1,500-square-meter office and a 12,000-square-meter factory in Shenzhen. Our facilities are equipped with state-of-the-art assembly, packaging, testing, SMT, and DIP lines. Our team has over 40 engineers specializing in Amlogic, Allwinner, and Rockchip technologies, offering precise ODM/OEM customization including PCBA design and comprehensive software/hardware adaptations.

10+ experts possess over ten years of experience in Android TV box project development.

- Android system engineers
- Software debugging engineers
- UI/UX & apk engineers