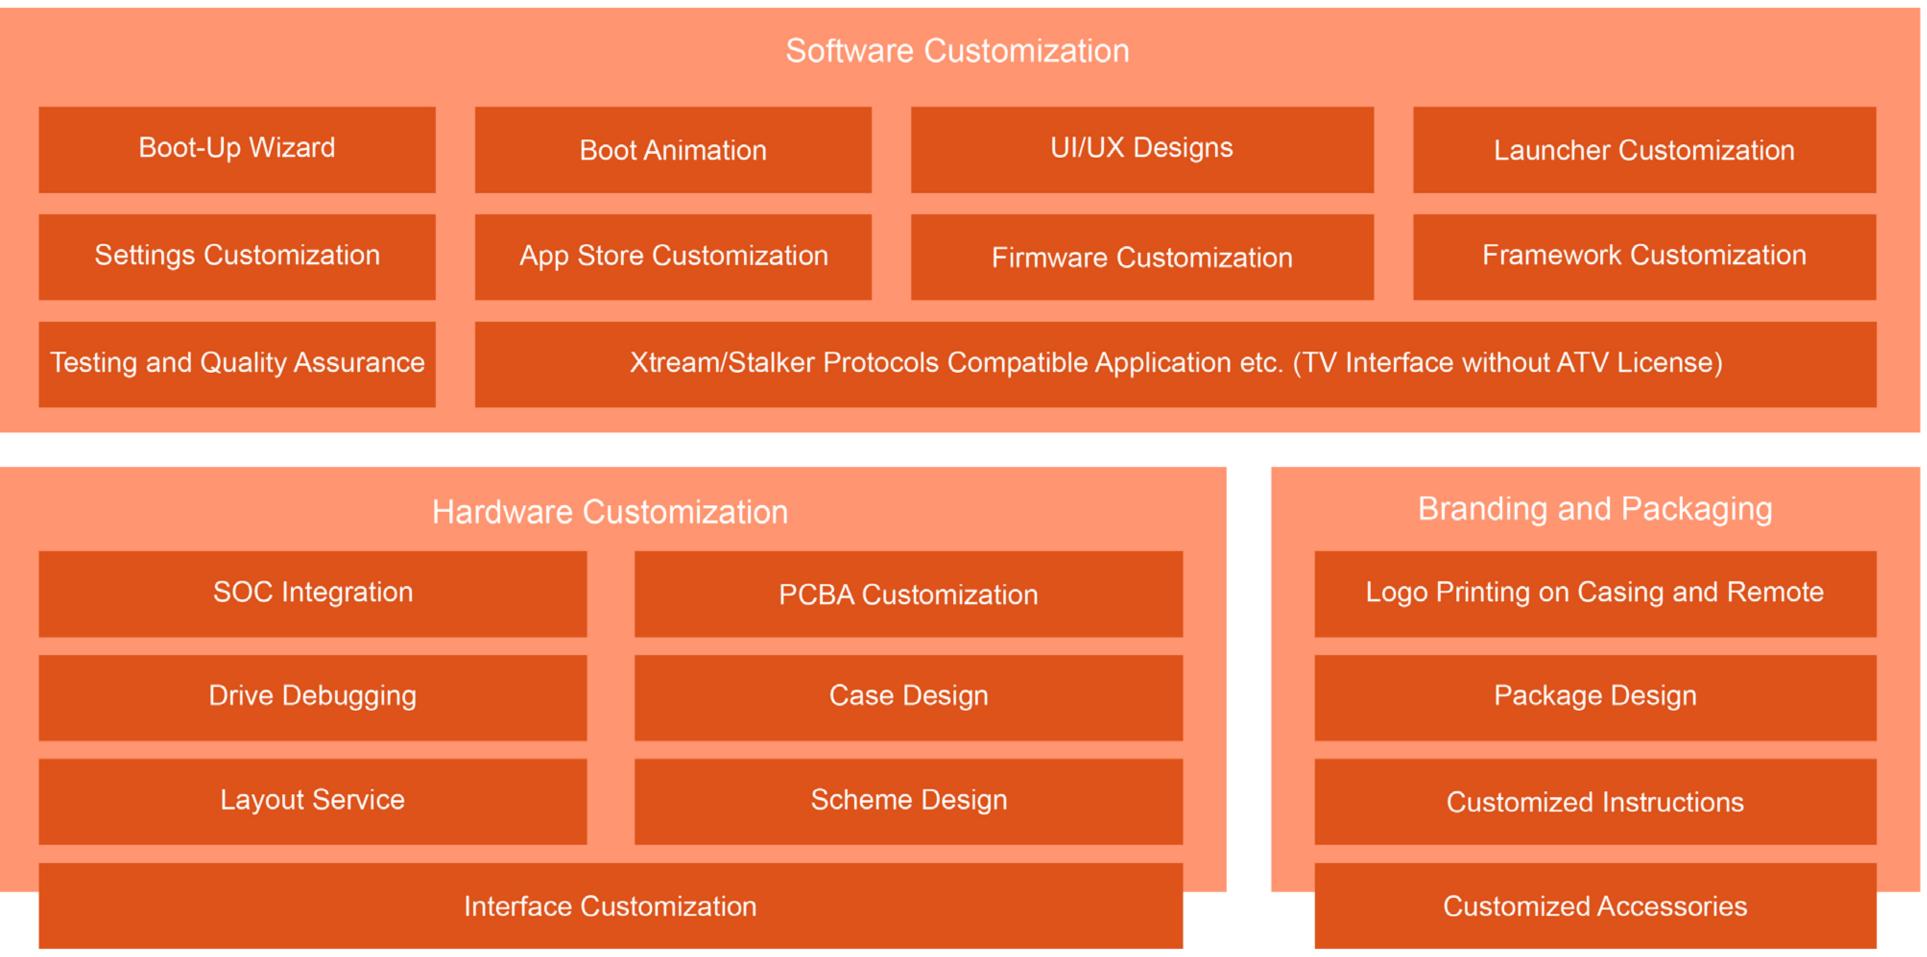

Oranth's proprietary Android TV box terminal management system facilitates control over users' boxes. Our services encompass complete customization from Boot-Up Wizard to firmware updates, alongside specialized solutions in branding, packaging, and various hardware customizations.

#### **One-Stop OEM/ODM Services**

to Help You to Customize Your Own Products

Logo printing on casing and remote

#### Professional OEM/ODM Manufacturer for OTT/IPTV Boxes

| Hardware Customization  |           |
|-------------------------|-----------|
| SOC Integration         | PCBA Cust |
| Drive Debugging         | Case D    |
| Layout Service          | Scheme    |
| Interface Customization |           |