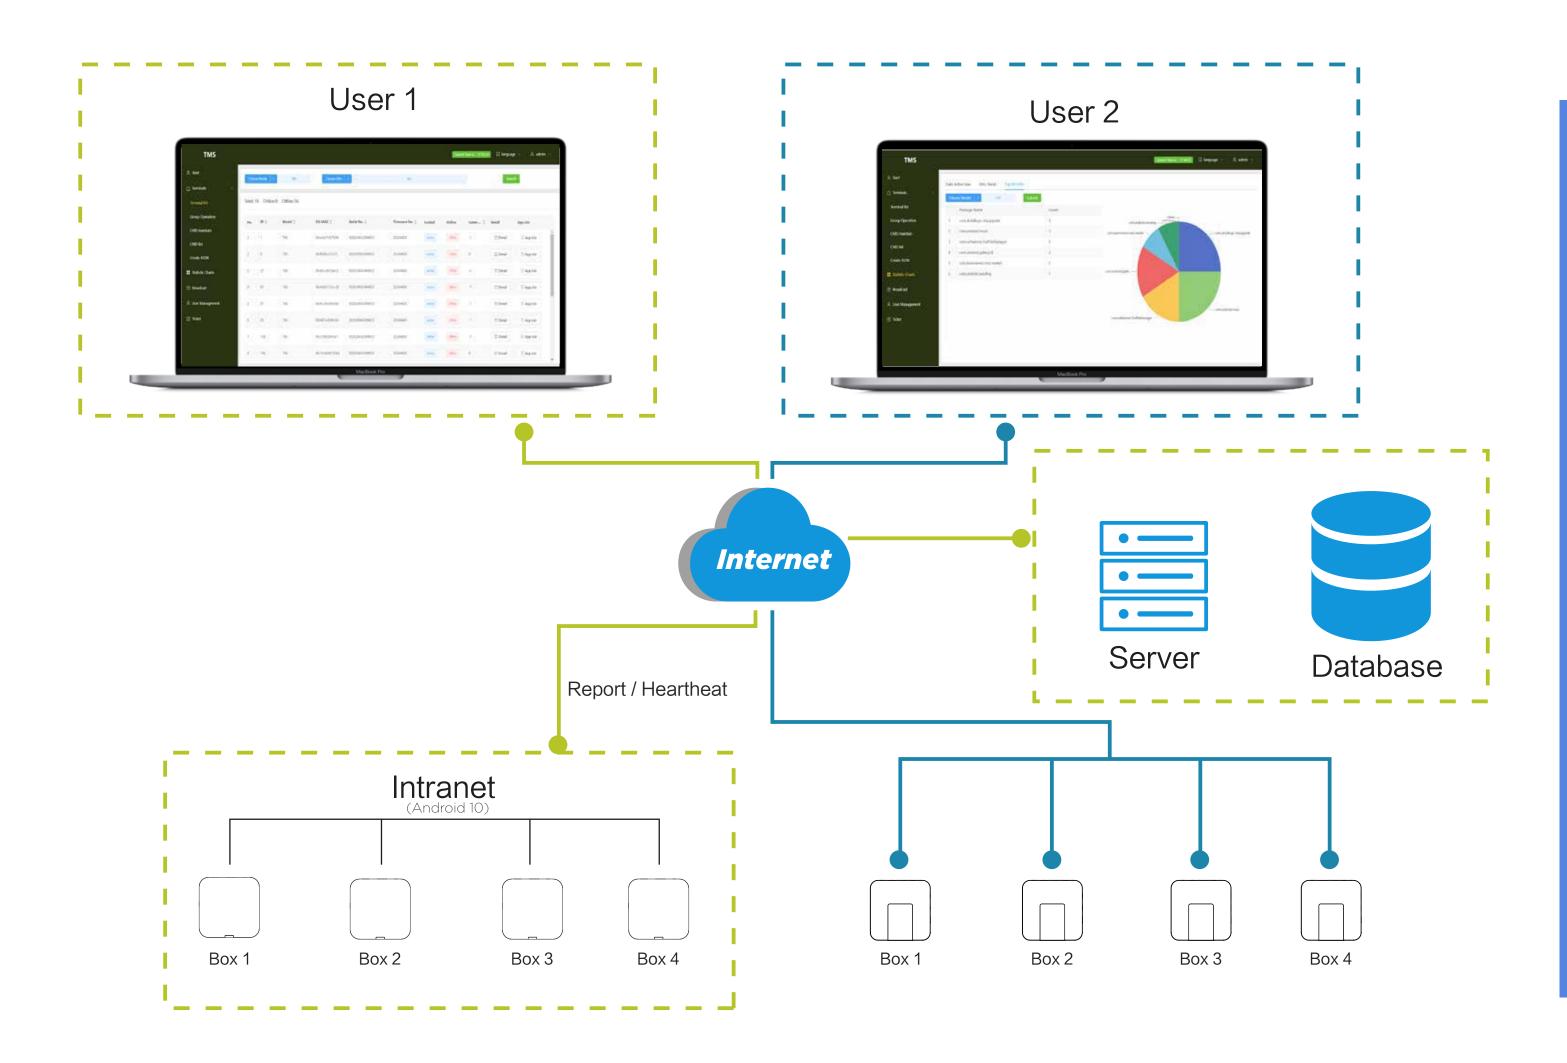

## TERMINAL MANAGEMENT SYSTEM (TMS)

#### **KEY FEATURES**

| Lock Device and Unlock Device    | Push Notification            |  |
|----------------------------------|------------------------------|--|
| Market URL Change                | Update APP Push Server URL   |  |
| Download File to Specific Folder | Install/Uninstall APK to Box |  |
| OTA URL Change                   | Download Script and Execute  |  |
| Deploy RTC Schedule              |                              |  |
| Change NTP Server                |                              |  |
| Factory Reset                    |                              |  |
| Reboot                           |                              |  |
| Retrieve LOG                     |                              |  |

Oranth's proprietary Android TV box terminal management system facilitates control over users' boxes. Our services encompass complete customization from Boot-Up Wizard to firmware updates, alongside specialized solutions in branding, packaging, and various hardware customizations.