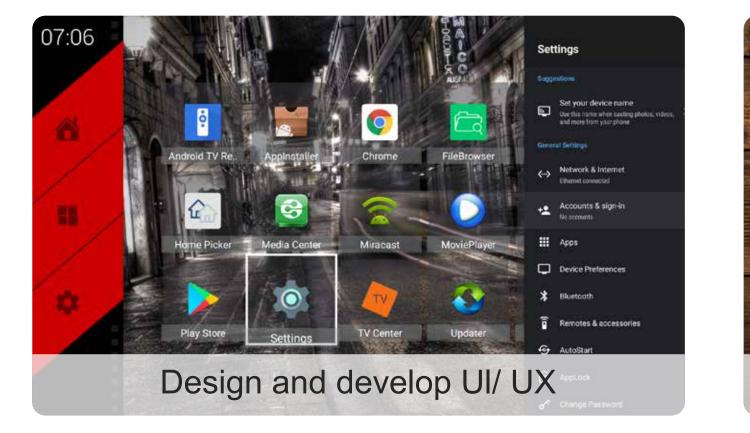

#### **Xtream/Stalker Protocols Compatible Application etc.**

F2

## **CUSTOMIZED OTT BOX LAUNCHER**

**Oranth**<sup>®</sup>