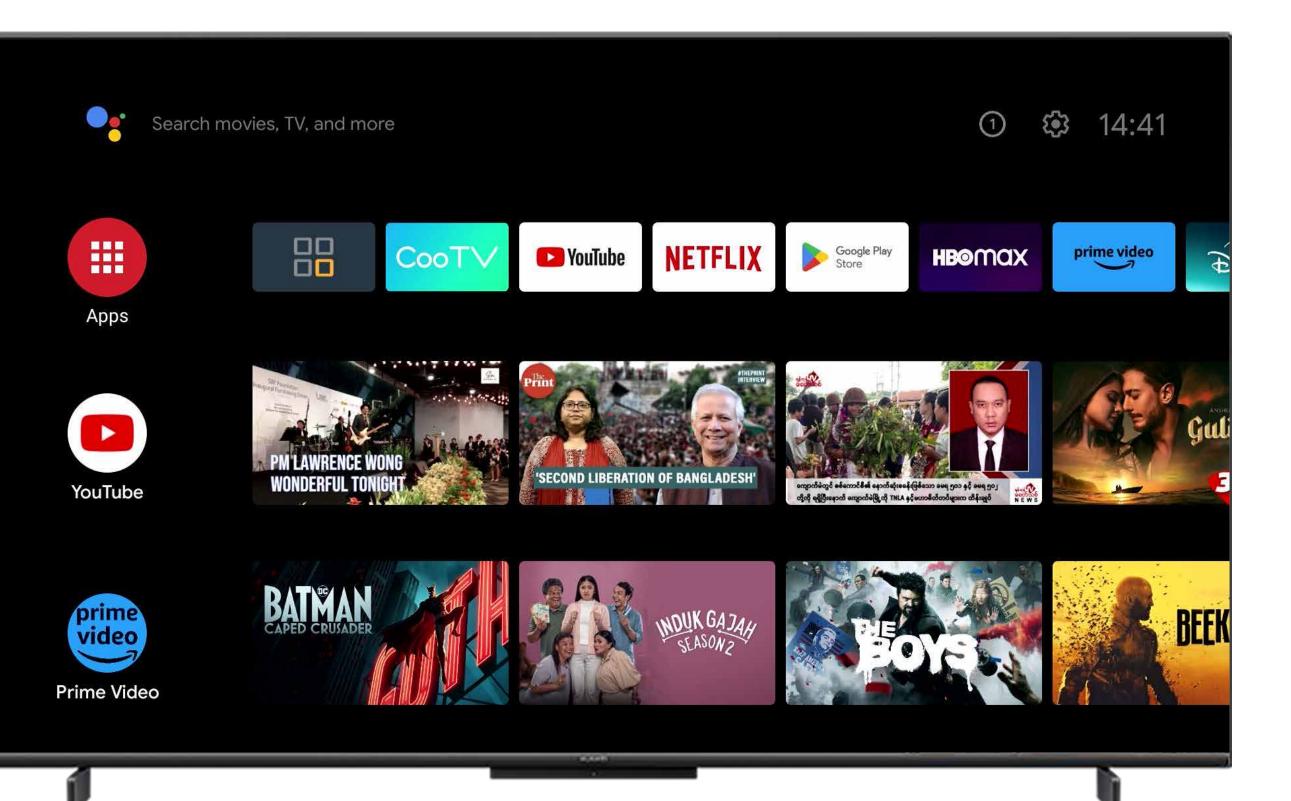

#### **ANDROID TV BOX**

#### **Xtream/Stalker Protocols Compatible Application etc.**

F2