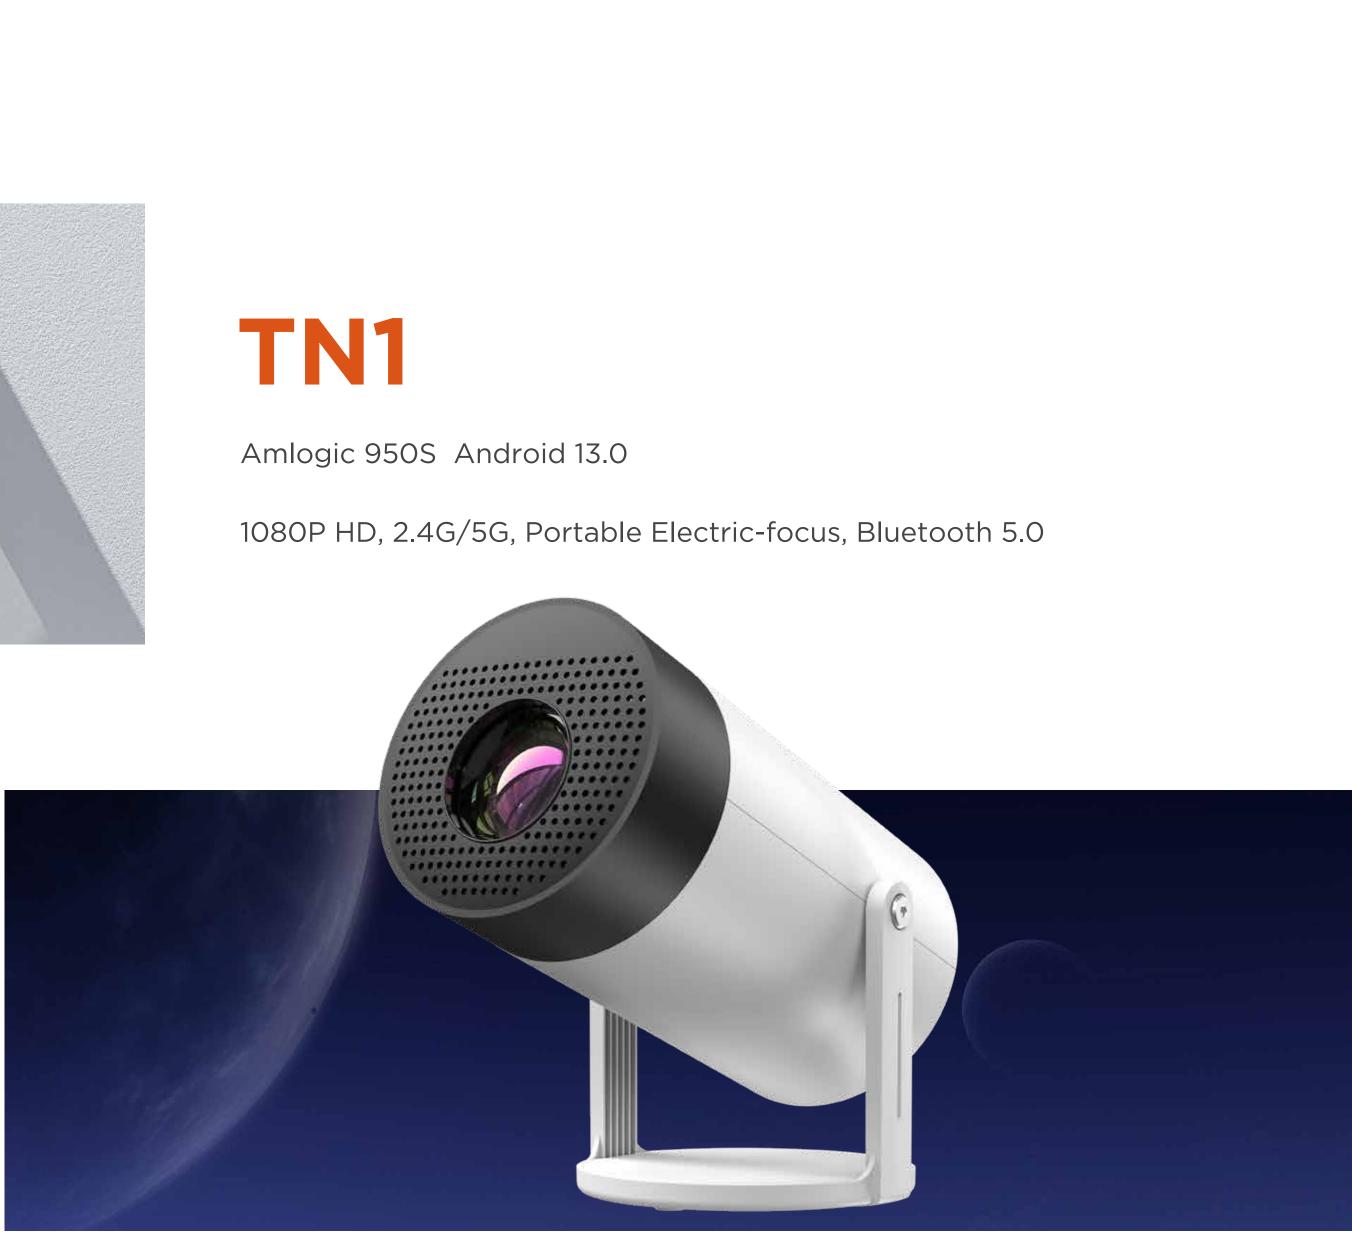

#### PROJECTOR

Hi3751V352 Android 9.0

1080P HD, Dual Band WiFi6, Remote Control, Bluetooth 5.0