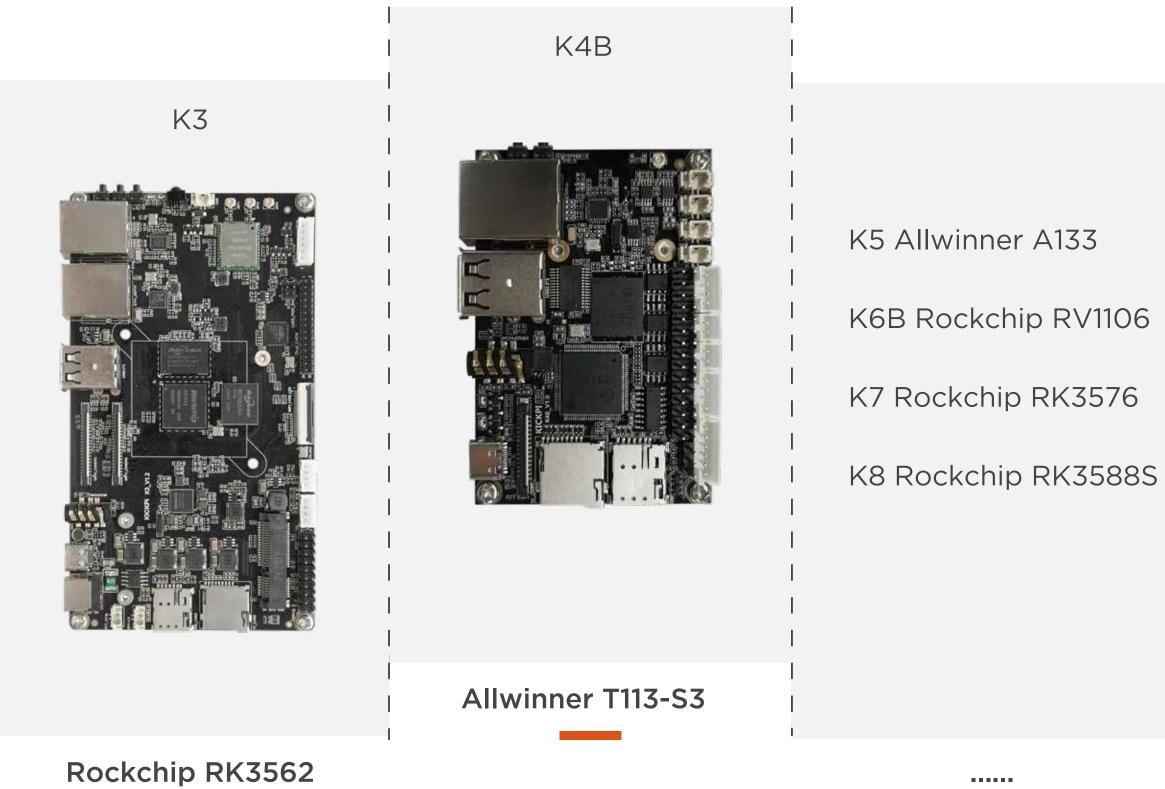

gic, Allwinner and Rockchip Solution Smart TV Box

#### **Google TV Box**

· KICKPI Google Certified TV Box



Services









#### Development Board

· Development Boards Customized



#### **Digital Signage Media Player**

· Real Time Clock Interactive

· Screen Compatibility





#### **Projector**

· Smart Projector Customization



# Oranth®



#### **PRODUCT PORTFOLIO**







#### **ANDROID TV BOX**









#### **Xtream/Stalker Protocols Compatible Application etc.**





F2









### **GOOGLE CERTIFIED TV BOX**





















#### DIGITAL SIGNAGE MEDIA PLAYER











### **Real-Time Clock (RTC) in Digital Signage Systems**

Scheduled Content Playback Offline Operation Power Management Synchronization of Multiple Devices















### **DEVELOPMENT BOARD**









#### PROJECTOR





Hi3751V352 Android 9.0

1080P HD, Dual Band WiFi6, Remote Control, Bluetooth 5.0



## TERMINAL MANAGEMENT SYSTEM (TMS)





#### **KEY FEATURES**

| Lock Device and Unlock Device    | Push Notification            |  |
|----------------------------------|------------------------------|--|
| Market URL Change                | Update APP Push Server URL   |  |
| Download File to Specific Folder | Install/Uninstall APK to Box |  |
| OTA URL Change                   | Download Script and Execute  |  |
| Deploy RTC Schedule              |                              |  |
| Change NTP Server                |                              |  |
| Factory Reset                    |                              |  |
| Reboot                           |