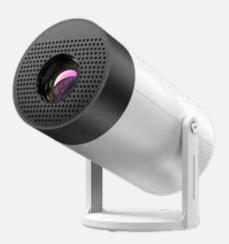

#### **Projector**

· Smart Projector Customization

#### PROJECTOR

Hi3751V352 Android 9.0

1080P HD, Dual Band WiFi6, Remote Control, Bluetooth 5.0