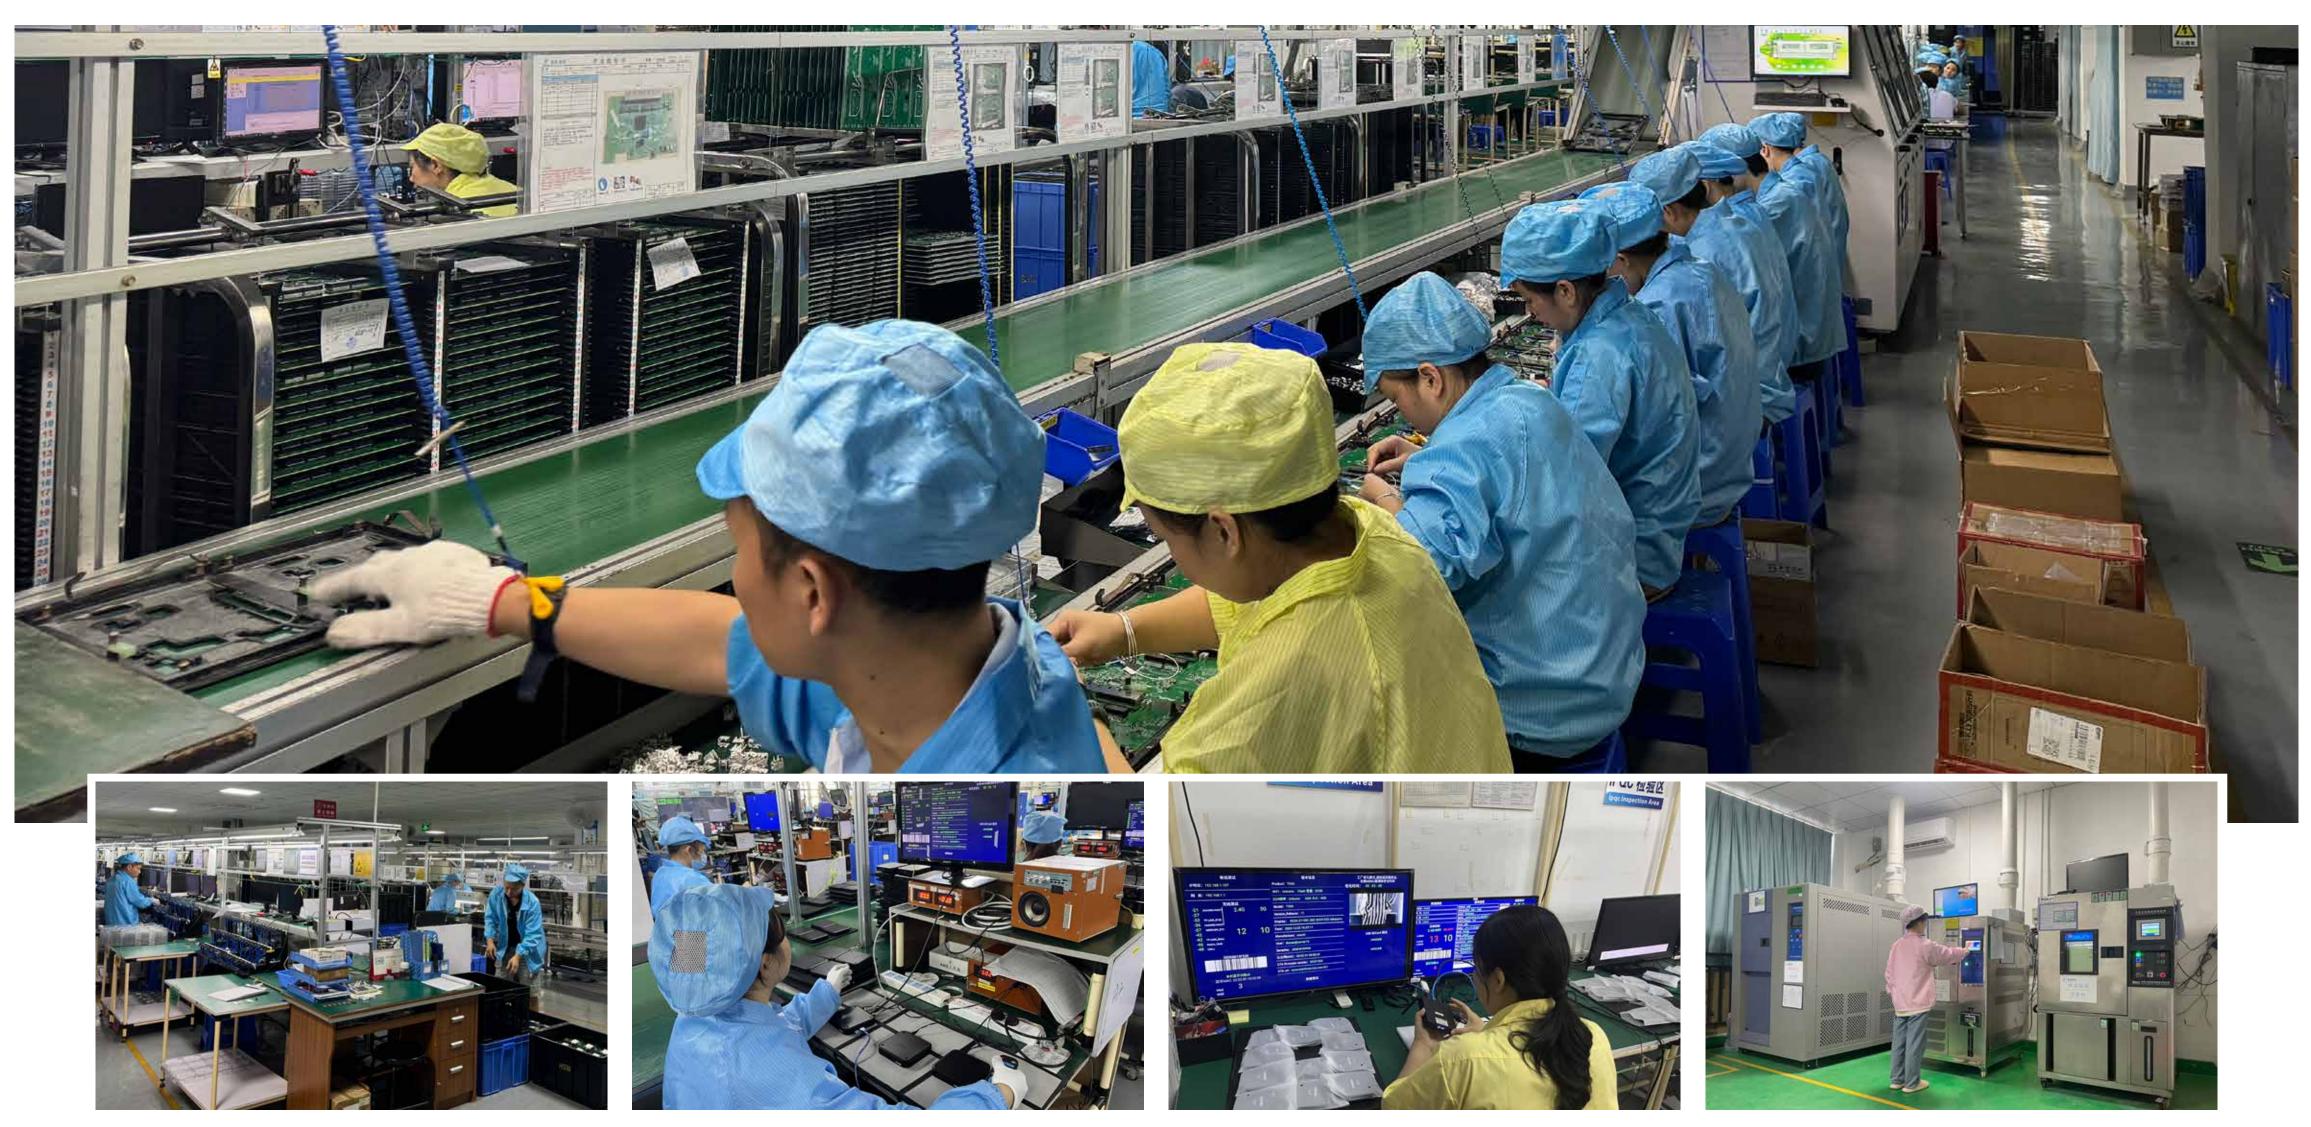

# **COMPANY PROFILE**

Established in 2014, Shenzhen Oranth Technology Develop Co., Ltd., a leader in OTT and IPTV box industry, boasts a 1,500-square-meter office and a 12,000-square-meter factory in Shenzhen. Our facilities are equipped with state-of-the-art assembly, packaging, testing, SMT, and DIP lines. Our team has over 40 engineers specializing in Amlogic, Allwinner, and Rockchip technologies, offering precise ODM/OEM customization including PCBA design and comprehensive software/hardware adaptations.