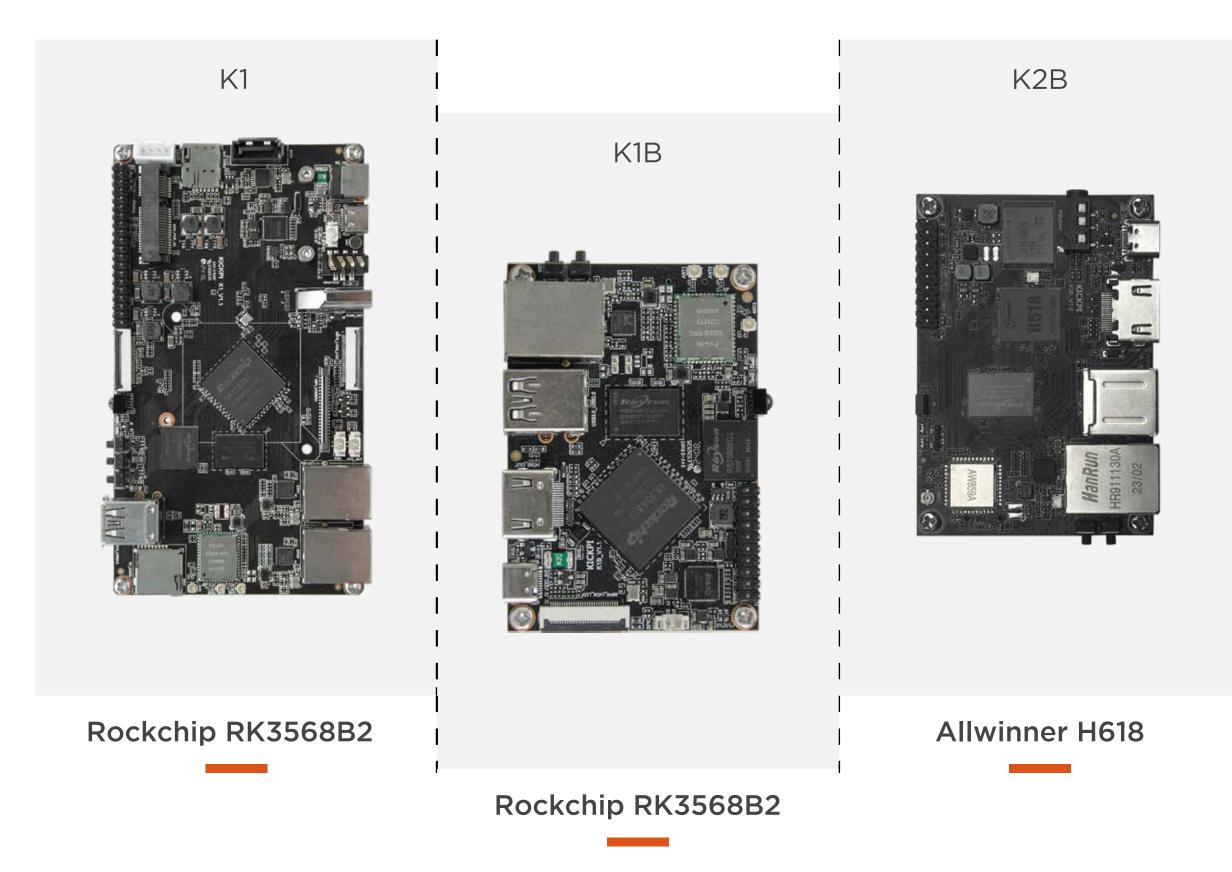

Amlogic, Allwinner and Rockchip Solution Smart TV Box

#### **Google TV Box**

· KICKPI Google Certified TV Box



Services









#### Development Board

· Development Boards Customized



#### **Digital Signage Media Player**

· Real Time Clock Interactive

· Screen Compatibility





#### **Projector**

· Smart Projector Customization



# Oranth®



#### **PRODUCT PORTFOLIO**







#### **ANDROID TV BOX**









#### **Xtream/Stalker Protocols Compatible Application etc.**





F2









### **GOOGLE CERTIFIED TV BOX**





















#### DIGITAL SIGNAGE MEDIA PLAYER











### **Real-Time Clock (RTC) in Digital Signage Systems**

Scheduled Content Playback Offline Operation Power Management Synchronization of Multiple Devices















### **DEVELOPMENT BOARD**









#### PROJECTOR





Hi3751V352 Android 9.0

1080P HD, Dual Band WiFi6, Remote Control, Bluetooth 5.0



## TERMINAL MANAGEMENT SYSTEM (TMS)





#### **KEY FEATURES**

| Lock Device and Unlock Device    | Push Notification            |  |
|----------------------------------|------------------------------|--|
| Market URL Change                | Update APP Push Server URL   |  |
| Download File to Specific Folder | Install/Uninstall APK to Box |  |
| OTA URL Change                   | Download Script and Execute  |  |
| Deploy RTC Schedule              |                              |  |
| Change NTP Server                |                              |  |
| Factory Reset                    |                              |  |
| Reboot                           |